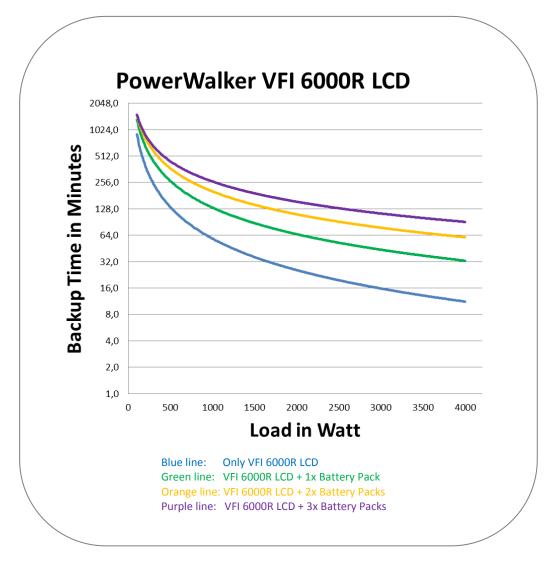

On 2<sup>nd</sup> page you will find detailed runtime curve's

# **Runtime Curve's**

Version: EN 22/05/2014

We reserve the right for technical changes and mistakes