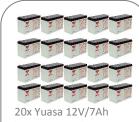

#### **Product Details**

| Connector type    | ANEN (Anderson)   |
|-------------------|-------------------|
| Battery type/qty. | 20x 12V/7Ah       |
| String Voltage    | 240V              |
| Dimensions        | 580 x 438 x 133mm |
| Weight            | 58.10kg           |

batteries inside
Datasheet: Link
CSB or Panasonic brand
can also be used